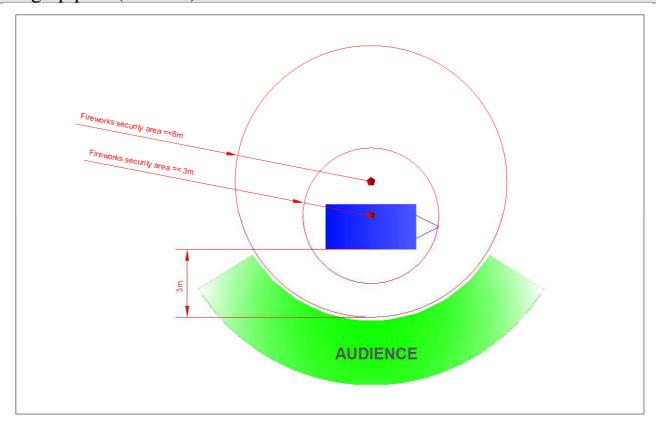

# Setting up plan (outdoor):

The security area has to be lined with barriers (natural ones or provided ones) on the backstage external outline. The company brings it's own barriers to delimit the security area in front and both sides of the stage. Each pyrotechnic effect is controlled by a trained technician, having sight on the entire area.

# Setting up plan (outdoor)