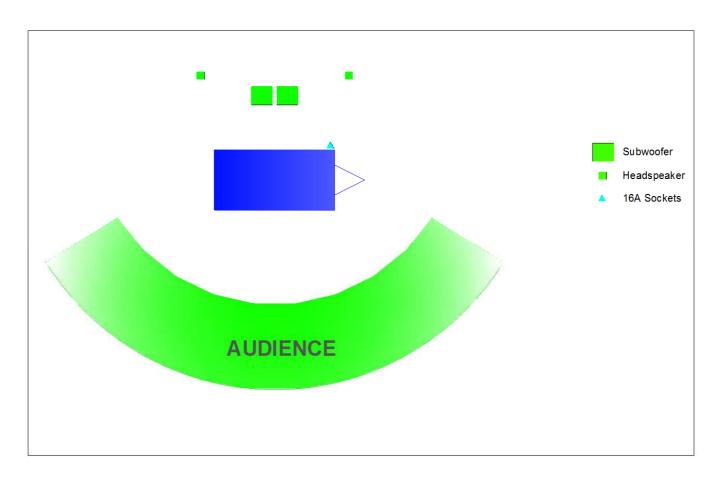

Furthermore, we do have a 220v - 1500W audio system. Depending on audience capacity, we will choose the most appropriate of our two systems.