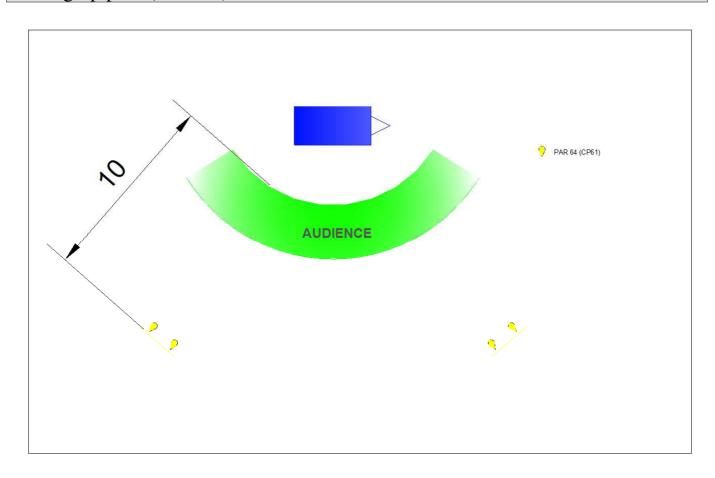

#### Available from our arrival to our departure:

- Electricity on playing area: 2 \* 220V/ 16A, on 2 separated lines. One of them is assigned to special effects, the other one is assigned to sound system.
- **Clean running water arrival**, on playing area, to fill a tank which is under the stage ground. We use that water for special effects during the show and cleaning after the show.

  If there is no running water arrival available or if we can't plug a hosepipe, please contact us to imagine an

alternative (tank with pump,...).

- 2 to 4 « Vauban » **barriers** if playing area is lined on the backstage with natural obstacle (wall, hedges,...). Otherwise, 9 barriers will be needed. It has to be available since the beginning of install.
- Additional 16A Socket and appropriate lighting system if performance is at night: general cover only (see on plans).