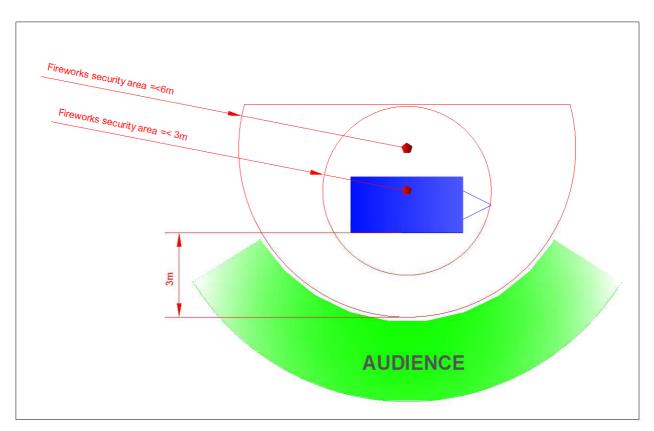

# Setting up plan (outdoor):

The security area has to be lined with barriers (natural ones or provided ones) on the backstage external outline. The company brings it's own barriers to delimit the security area in front and both sides of the stage. Each pyrotechnic effect is controlled by a trained technician, having sight on the entire area.

# Setting up plan (outdoor)